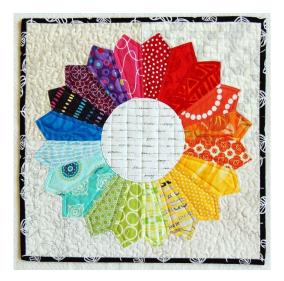

## Dresden Rainbow Mini Quilt

Supplies:

- (20) 5" charm squares
- (1) fat quarter background OR (4) 10" squares low volume print for background
- (1) 10" square Dresden center
- (1) 10" square ultra-light weight non-fusible interfacing (Pellon P45 or similar)
- (1) fat quarter backing fabric